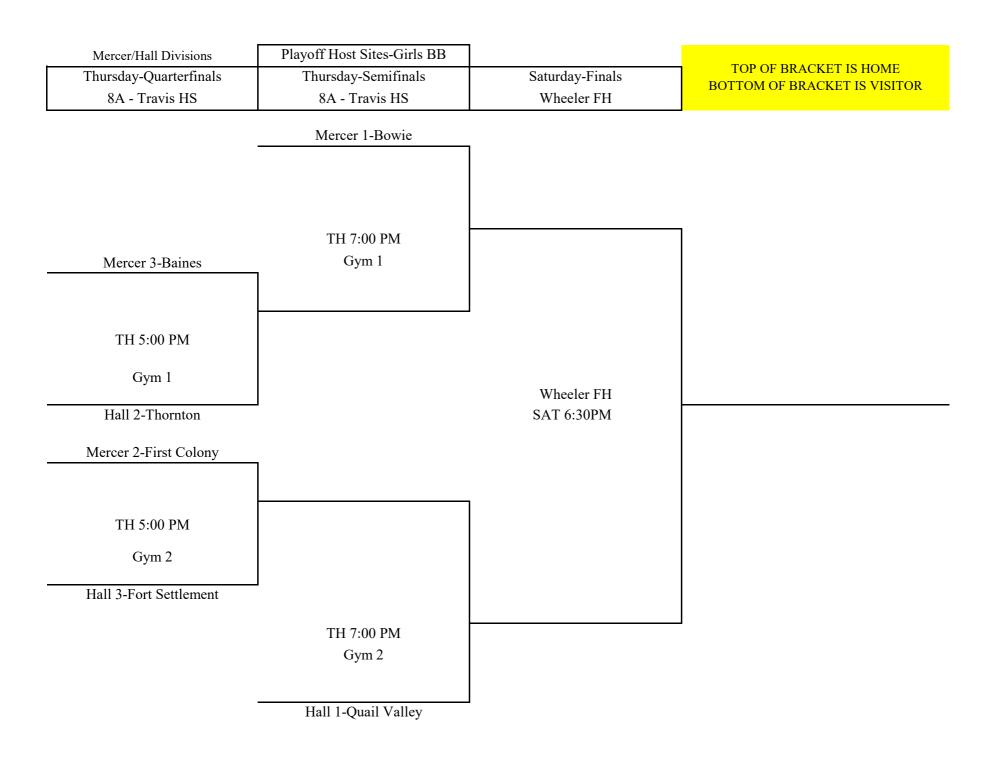

## Girls BB Playoff Schedule Quarterfinals/Semifinals

| SITE - Travis HS |       | 8A      |         |
|------------------|-------|---------|---------|
| TH               | Gym 1 | 5:00 PM | 7:00 PM |
| TH               | Gym 2 | 5:00 PM | 7:00 PM |

## Finals Saturday Jan. 21st

| BB Seeding:                            |  |
|----------------------------------------|--|
| Overall winning percentage in division |  |
| Head to head result                    |  |
| Overall winning percentage             |  |
| District tie-breaker number            |  |

| Saturday   |        |  |
|------------|--------|--|
| Wheeler FH |        |  |
| 7B         | 2:00PM |  |
| 7A         | 3:30PM |  |
| 8B         | 5:00PM |  |
| 8A         | 6:30PM |  |