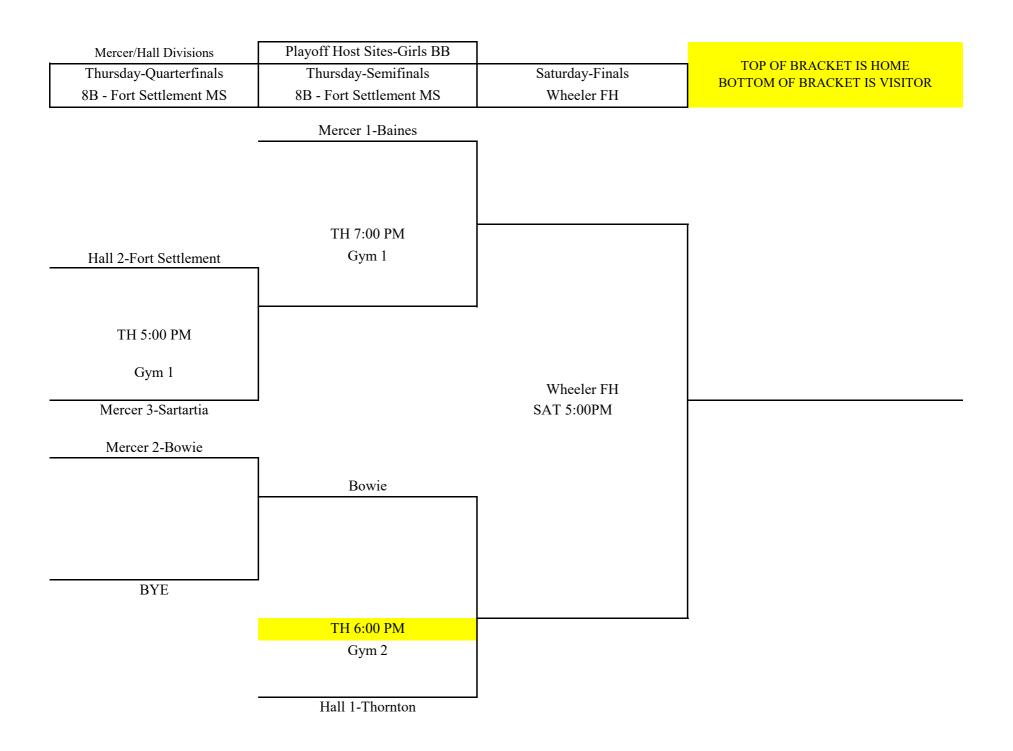

## Girls BB Playoff Schedule Quarterfinals/Semifinals

| SITE - Fort Settlement MS |       |         | В       |
|---------------------------|-------|---------|---------|
| TH                        | Gym 1 | 5:00 PM | 7:00 PM |
| TH                        | Gym 2 | 6:00PM  |         |

## Finals Saturday Jan. 21st

| BB Seeding:                            |  |
|----------------------------------------|--|
| Overall winning percentage in division |  |
| Head to head result                    |  |
| Overall winning percentage             |  |
| District tie-breaker number            |  |

| Saturday   |        |  |
|------------|--------|--|
| Wheeler FH |        |  |
| 7B         | 2:00PM |  |
| 7A         | 3:30PM |  |
| 8B         | 5:00PM |  |
| 8A         | 6:30PM |  |