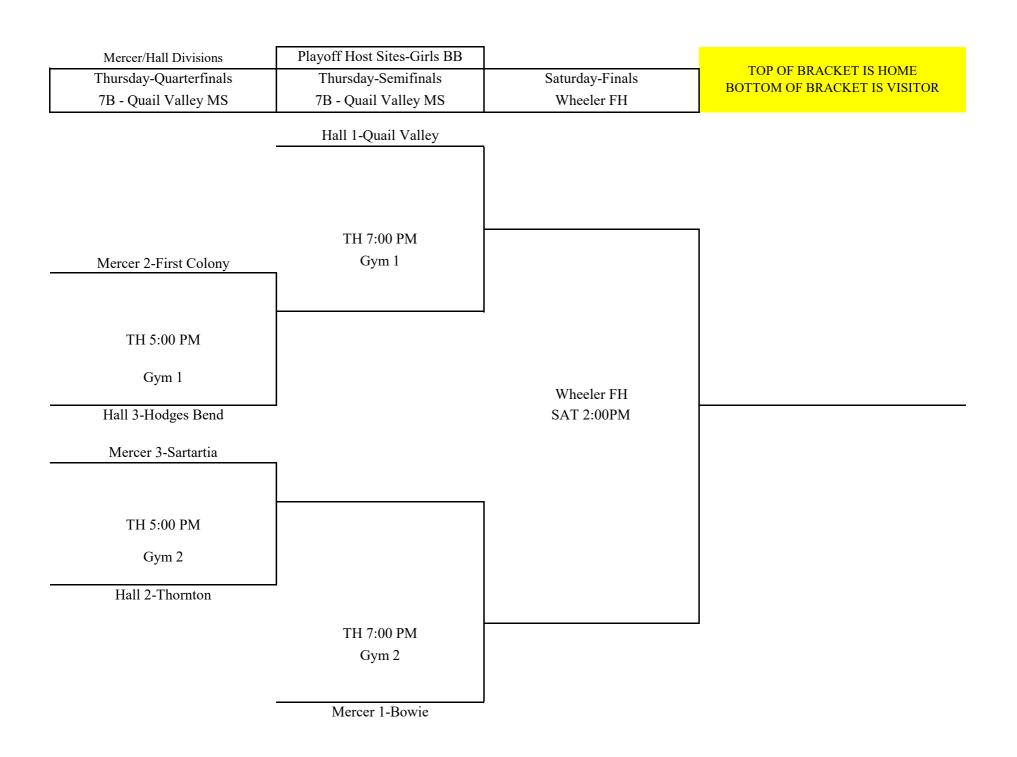

## Girls BB Playoff Schedule Quarterfinals/Semifinals

## Thursday Jan. 19th SITE - Quail Valley MS 7B TH Gym 1 5:00 PM 7:00 PM TH Gym 2 5:00 PM 7:00 PM

| SITE - First Colony MS |       | 7       | A       |
|------------------------|-------|---------|---------|
| TH                     | Gym 1 | 5:00 PM | 7:00 PM |
| TH                     | Gym 2 | 5:00 PM | 7:00 PM |

## Finals Saturday Jan. 21st

| BB Seeding:                            |  |
|----------------------------------------|--|
| Overall winning percentage in division |  |
| Head to head result                    |  |
| Overall winning percentage             |  |
| District tie-breaker number            |  |

| Saturday   |        |  |
|------------|--------|--|
| Wheeler FH |        |  |
| 7B         | 2:00PM |  |
| 7A         | 3:30PM |  |
| 8B         | 5:00PM |  |
| 8A         | 6:30PM |  |